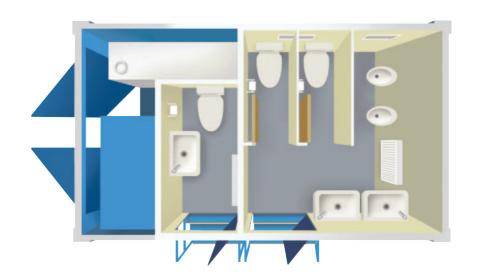

# SolarGO

# Generator-free solar toilets

Oasis SolarGo Toilets utilise renewable solar energy to deliver 100% silent and generator-free instant start toilet facilities.

Helping you to provide high quality, sustainable welfare for staff on site, while reducing environmental and community impact.

Renewable energy from the solar panels powers all electrical loads in the unit.

Three cubicles, Two toilets, One urinal...GO!

## Why SolarGo?

- ✓ Compact footprint
- ✓ Self-contained
- ✓ Solar technology
- ✓ No generator