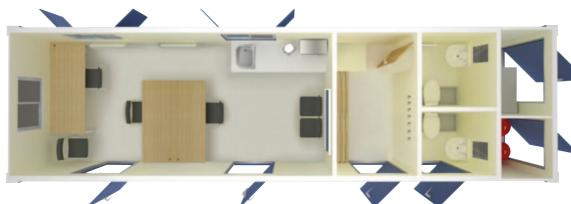

# Oasis EcoMax Solar Welfare

# ecomax

## Unique **Double-stacked Solar Welfare**

EcoMax Solar is the first and only double-stacked instant start welfare setup of its kind. It is powered by proven EcoLogic Solar hybrid technology, incorporating a large solar array on the roof.

# Oasis. EcoMax Solar Welfare Layouts

# • Large Meeting Room: 3 tables • Separate Office: 1 Desk • 1 Filing cabinet • Up to 25 people The first floor unit is connected to any of the welfare unit options below

# SOLAR COMOX 750 32x9ft Ground Floor Option

- Office (1 desk)
- Canteen (10 seats)
- Full Drying and Changing Room
- 2 Toilets 🛉 🛊
- Up to 25 people

# SOLAR COMOX | 700 32x9ft Ground Floor Option

10

- Office (3 desks)
- Kitchen facilities
- Full Drying and Changing Room
- 2 Toilets
- Up to 25 people