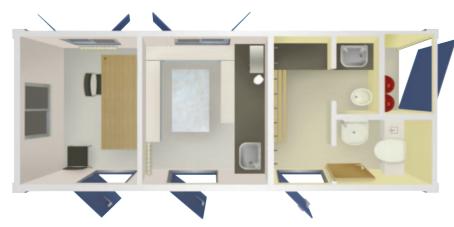

# Oasis EcoLogic Hybrid Welfare Layouts

- Office (1 desk)
- Canteen (8 seats)
- Shower

- Full Drying and Changing Room
- 2 Toilets 1
- Up to 25 people

- Large Canteen (16 seats)
- Full Drying and Changing Room
- 2 Toilets
- Up to 25 people

- Office (1 desk)
- Canteen (10 seats)
- Full Drying and **Changing Room**
- 2 Toilets
- Up to 25 people

- Large Canteen (16 seats)
- Shower
- Full Drying and **Changing Room**
- 2 Toilets
- Up to 25 people