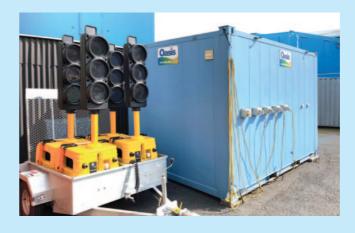

# **Oasis** PowerStation

The Oasis PowerStation is a safe charging environment for multiple bateries and devices.

Supports cable-free sites and emission-free equipment.

Eliminating the need for temporary site electrics.

Reducing slips, trips and falls caused by trailing cables.

5 x 110V

Safe and secure Support emission-free

**EV** charging points

...The SafeCharge lockers and drawers have double sockets and 2 x USB points inside.

28

4 x SafeCharge drawers

36 x SafeCharge lockers

## **Specification**

**Size:** 3.8m x 2.4m (12x8ft) Height: 2.45m (8ft)