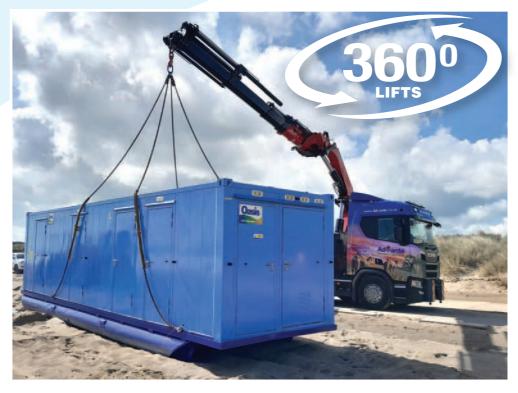

# **Transport & Lifting Services**

## **Need a Lift?**

Our dedicated team will do the heavy lifting for you.

Advanté Transport are not just experts in delivering Oasis welfare units to our clients' sites. Our team offer an extensive range of specialist lifting and transport services nationwide. This includes the movement and re-location of:

## **Specialised Equipment**

- Advanté Lorry loaders can conduct a full 360-degree lift at full capacity.
- Outrigger mats are carried and lifted safely without the risk of manual handling.
- Trackway to eliminate any ground damage, including specialist sports surfaces.

## **Flexibility**

30

- Advanté operate vehicles up to 82TM to meet each project's individual requirements.
- Lorry loader cranes are adaptable to different types of lifting operations.
- Lorries can be hired hourly, daily, or per job.
- Operational area UK mainland.

## Safety

360° Lifting

Capability

**82TM Cranes** 

**Compliant with** 

latest Allmi Directive

Experienced, AP

**Trained Drivers** 