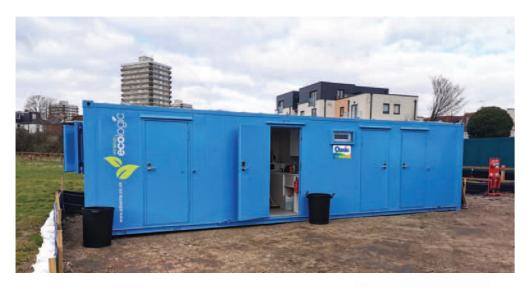

# Oasis. EcoLogic Solar Welfare

# Oasis. EcoLogic Solar Welfare

Renewable Solar Energy

Hybrid LPG Technology

PIR sensors LED lighting

Intelligent Telemetry

Remote Unit Monitoring

Site Specific Curfews

All-in-one instant start welfare facilities ensure work can begin straight away, particularly where connection to mains electric and services are not available.

Each EcoLogic Solar welfare unit contains office and/or canteen facilities, a 24/7 drying and changing room (silent overnight heating) and toilet facilities.

Advanté's extensive welfare unit range offers various layouts and sizes to suit every site's project requirements.