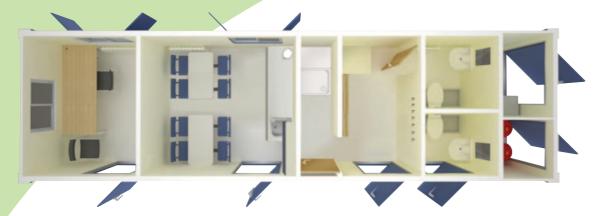

# Oasis. EcoLogic Hybrid Welfare

# eco OCIC

The EcoLogic Hybrid power and smart telemetry systems are designed to limit use of the hybrid LPG generator to reduce carbon emissions and running costs, while providing mainly silent welfare facilities.

Each welfare unit will provide your site with an office and/or canteen, a drying room (silent overnight heating) and toilet facilities in just one unit.

...All Oasis EcoLogic welfare units are powered by a hybrid LPG power system and solar panels..

# **Oasis**. EcoLogic Hybrid Welfare Layouts

# Oasis EcoLogic Hybrid Welfare Layouts

- Office (1 desk)
- Canteen (8 seats)
- Shower

- Full Drying and Changing Room
- 2 Toilets 1
- Up to 25 people

- Large Canteen (16 seats)
- Full Drying and Changing Room
- 2 Toilets
- Up to 25 people

- Office (1 desk)
- Canteen (10 seats)
- Full Drying and **Changing Room**
- 2 Toilets
- Up to 25 people

- Large Canteen (16 seats)
- Shower
- Full Drying and **Changing Room**
- 2 Toilets
- Up to 25 people

15

14

- Large Open-Plan Office (3 desks)
- Kitchen facilities
- Full Drying and Changing Room
- 2 Toilets
- Up to 25 people