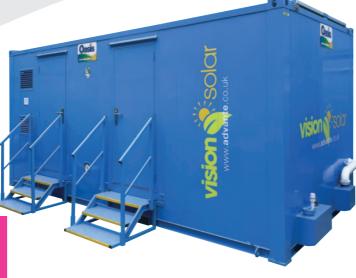

# vision

The Vision toilet block will provide your site with self-contained 2+1 toilet facilities for a large and diverse workforce on site.

**Casis** Toilet Blocks

This fully HSE compliant instant start unit provides toilets for up to 60 staff.

Powered by impressive Oasis Solar hybrid technology that delivers mainly silent and renewable electrical energy. Including lighting, heating, hot water, and hand dryers. This 2+1 Vision Solar instant start toilet block provides self-contained toilet facilities for up to 60 staff on site.

## **Key Features**

- 3 Toilets,3 Washbasins,2 Urinals
- ✓ Solar hybrid technology
- ✓ Smart telemetry
- ✓ Safe fixed entry stairs