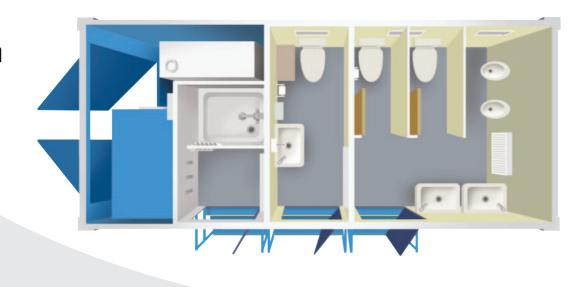

## **Casis** Toilet Blocks

Vision Solar is the next generation of Oasis Vision toilet blocks.

Taking our clients one step closer to Net Zero with more renewable solar energy.

These high-quality, inclusive toilet facilities significantly reduce emissions and enhance air quality.

Powered by impressive Oasis Solar hybrid technology that delivers mainly silent and renewable electrical energy. Including lighting, heating, hot water, and hand dryers. This 2+1 Vision Solar instant start toilet block provides self-contained toilet facilities for up to 60 staff on site.

## **Key Features**

- 3 Toilets,3 Washbasins,2 Urinals
- ✓ Solar hybrid technology
- ✓ Smart telemetry
- ✓ Safe fixed entry stairs