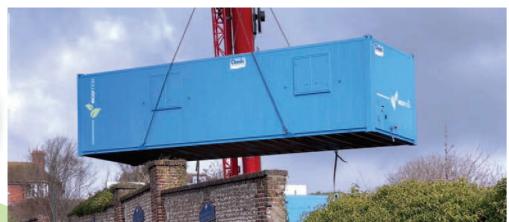

# **Transport & Lifting Services**

## **Need a Lift?**

Our dedicated team will do the heavy lifting for you.

Advanté Transport are not just experts in delivering Oasis welfare units to our clients' sites. Our team offer an extensive range of specialist lifting and transport services nationwide. This includes the movement and re-location of:

## **Specialised Equipment**

- Advanté Lorry loaders can conduct a full 360-degree lift at full capacity.
- Outrigger mats are carried and lifted safely without the risk of manual handling.
- Trackway to eliminate any ground damage, including specialist sports surfaces.