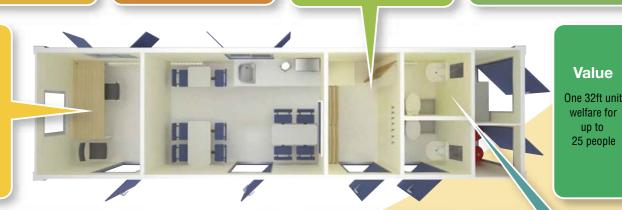

# ecologic | 750 <sub>32x9ft</sub>

- Office (1 desk)
- Canteen (10 seats)
- Full Drying and Changing Room
- 2 Toilets
- Up to 25 people

- Office (2 desks)
- Kitchen facilities
- Full Drying and Changing Room
- Toilet & Urinal 1 1
- Up to 15 people

- Office (3 desks)
- Kitchen facilities
- Full Drying and Changing Room
- 2 Toilets 🛊
- Up to 25 people

- Canteen (12 seats)
- Full Drying and Changing Room
- Toilet & Urinal 🛉 🛊 🛉
- Up to 15 people

- Canteen (16 seats)
- Full Drying and Changing Room
- 2 Toilets 🛊
- Up to 25 people

Senior Site Manager, Taylor Wimpey.

sales@advante.co.uk | www.advante.co.uk | 01268 280500 sales@advante.co.uk | www.advante.co.uk | 01268 280500

One 32ft uni welfare for

up to

25 people

13