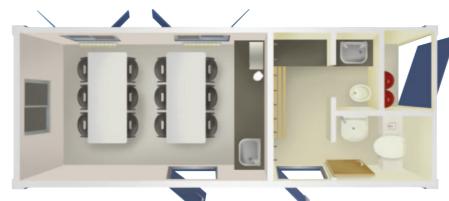

# vision solar

- 1 Toilet, 1 Washbasin
- 2 Toilets. 2 Urinals and 2 Washbasins
- † † † • Up to 60 people

# vision solaractess

- 1 Accessible Toilet, 1 Washbasin 1
- Ramp Access with Automatic Door Sensor
- 2 Toilets, 2 Urinals and 2 Washbasins
- **† †**
- Up to 60 people

## vision 19s

- Shower Cubicle
- 1 Toilet, 1 Washbasin 🖠
- 2 Toilets, 2 Urinals and 2 Washbasins
- † †
- Up to 60 people