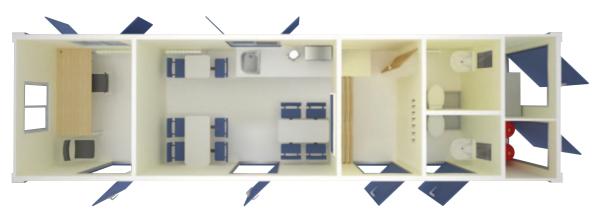

## Unique **Double-stacked Solar Welfare**

EcoMax Solar is the first and only double-stacked instant start welfare setup of its kind. It is powered by proven EcoLogic Solar hybrid technology, incorporating a large solar array on the roof.

The framed staircase (another Advanté patented invention) means it is safe and quick to set up. Once in place, your EcoMax Solar welfare units can be easily relocated, giving total flexibility and reduced project costs.

## First Floor:

- Large open-plan Office/Meeting Room
- Separate Manager's Office
- Space in the main office/meeting room for up to four desks.
- First floor is connected to the ground floor unit, giving significant running cost savings when compared to running two individual units

## **Ground Floor:**

- Various welfare layouts available
- Shower options also available
- Full changing and drying room
- Silent overnight heating = happy neighbours!
- Two Toilets = male/female split