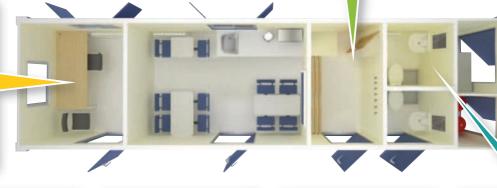

# Oasis. EcoLogic Solar Welfare

# Oasis. EcoLogic Solar Welfare

Renewable Solar Energy

Hybrid LPG Technology

PIR sensors LED lighting

Intelligent Telemetry

Remote Unit Monitoring

Site Specific Curfews

All-in-one instant start welfare facilities ensure work can begin straight away, particularly where connection to mains electric and services are not available.

Each EcoLogic Solar welfare unit contains office and/or canteen facilities, a 24/7 drying and changing room (silent overnight heating) and toilet facilities.

Advanté's extensive welfare unit range offers various layouts and sizes to suit every site's project requirements.

# **Oasis**. EcoLogic Solar Welfare Layouts

# Oasis. EcoLogic Solar Welfare Layouts

# ecologic | 750 <sub>32x9ft</sub>

- Office (1 desk)
- Canteen (10 seats)
- Full Drying and Changing Room
- 2 Toilets
- Up to 25 people

- Office (2 desks)
- Kitchen facilities
- Full Drying and Changing Room
- Toilet & Urinal 1 1
- Up to 15 people

- Office (3 desks)
- Kitchen facilities
- Full Drying and Changing Room
- 2 Toilets 🛊
- Up to 25 people

- Canteen (12 seats)
- Full Drying and Changing Room
- Toilet & Urinal 🛉 🛊 🛉
- Up to 15 people

- Canteen (16 seats)
- Full Drying and Changing Room
- 2 Toilets 🛊
- Up to 25 people