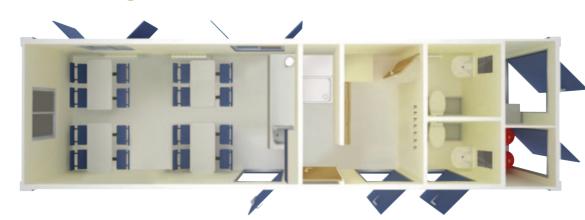

# Oasis. EcoLogic Hybrid Welfare

# eco OCIC

The EcoLogic Hybrid power and smart telemetry systems are designed to limit use of the hybrid LPG generator to reduce carbon emissions and running costs, while providing mainly silent welfare facilities.

Each welfare unit will provide your site with an office and/or canteen, a drying room (silent overnight heating) and toilet facilities in just one unit.

...All Oasis EcoLogic welfare units are powered by a hybrid LPG power system and solar panels..

# **Oasis**. EcoLogic Hybrid Welfare Layouts

# Oasis EcoLogic Hybrid Welfare Layouts

- Office (1 desk)
- Canteen (8 seats)
- Shower

- Full Drying and Changing Room
- 2 Toilets 1
- Up to 25 people

- Large Canteen (16 seats)
- Full Drying and Changing Room
- 2 Toilets
- Up to 25 people

- Office (1 desk)
- Canteen (10 seats)
- Full Drying and **Changing Room**
- 2 Toilets
- Up to 25 people

- Large Canteen (16 seats)
- Shower
- Full Drying and **Changing Room**
- 2 Toilets
- Up to 25 people

15

14

- Large Open-Plan Office (3 desks)
- Kitchen facilities
- Full Drying and Changing Room
- 2 Toilets
- Up to 25 people