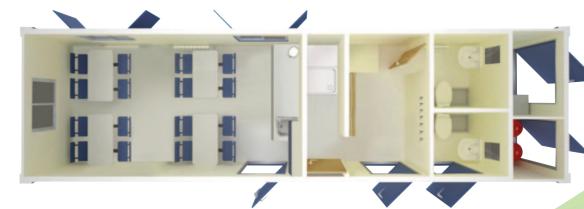

# **Oasis**. EcoMax Hybrid Welfare

# Oasis. EcoMax Hybrid Welfare

EcoMax Hybrid is the original, unique double-stacked instant start welfare setup. Powered by proven EcoLogic Hybrid LPG and solar technology.

The two units are connected and completely self-contained.

EcoMax allows you to maximise your office and welfare on site without compromising your operational footprint.

This low carbon, low noise welfare setup can be made up of any 24ft or 32ft Oasis welfare unit layout on the ground floor, with additional office and meeting space upstairs.

# Oasis. EcoMax Hybrid Welfare Layouts

# ecomox32 32x9ft First Floor Office/Meeting Room Large Meeting Room: 3 tables Separate Office: 1 Desk • 1 Filing cabinet The first floor unit is connected to any of the welfare unit options below

# **ECO**MOX 850 32x9ft Ground Floor Option

- Office (1 desk)
- Canteen (8 seats)
- Shower
- Full Drying and Changing Room
- 2 Toilets
- Up to 25 people

# HYBRID OSIC 1750 32x9ft Ground Floor Option

20

- Office (1 desk)
- Canteen (10 seats)
- Drying Room
- 2 Toilets 🖠
- Up to 25 people