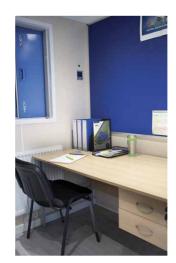

Each EcoLogic Solar welfare unit contains office and/or canteen facilities, a 24/7 drying and changing room (silent overnight heating) and toilet facilities.

Advanté's extensive welfare unit range offers various layouts and sizes to suit every site's project requirements.

## /ariety

Canteen or office, or both layouts to suit

# ecologic | 750 <sub>32x9ft</sub>

- Office (1 desk)
- Canteen (10 seats)
- Full Drying and Changing Room
- 2 Toilets
- Up to 25 people

- Office (2 desks)
- Kitchen facilities
- Full Drying and Changing Room
- Toilet & Urinal 1 1
- Up to 15 people