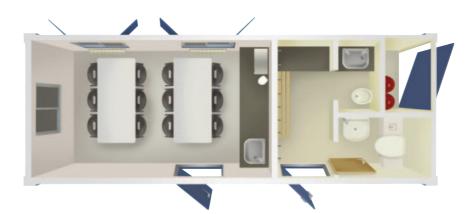

# ecologic | 750 <sub>32x9ft</sub>

- Office (1 desk)
- Canteen (10 seats)
- Full Drying and Changing Room
- 2 Toilets
- Up to 25 people

- Office (2 desks)
- Kitchen facilities
- Full Drying and Changing Room
- Toilet & Urinal 1 1
- Up to 15 people

- Office (3 desks)
- Kitchen facilities
- Full Drying and Changing Room
- 2 Toilets 🛊
- Up to 25 people

- Canteen (12 seats)
- Full Drying and Changing Room
- Toilet & Urinal 🛉 🛊 🛉
- Up to 15 people

- Canteen (16 seats)
- Full Drying and Changing Room
- 2 Toilets 🛊
- Up to 25 people