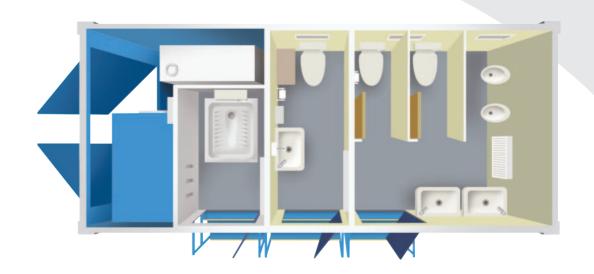

# vision

The Vision toilet block will provide your site with self-contained 2+1 toilet facilities for a large and diverse workforce on site.

**Casis** Toilet Blocks

This fully HSE compliant instant start unit provides toilets for up to 60 staff.

Our standalone Vision toilet block range is available with the choice of an additional shower or faith toilet (pictured right), to cater for all your staff's needs.

# Benefits to site

- High quality facilities enhance wellbeing.
- Inclusive and separate cubicles.
- Ready for use once delivered.