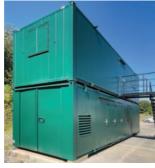

# **Oasis**. EcoMax Hybrid Welfare

# Oasis. EcoMax Hybrid Welfare

EcoMax Hybrid is the original, unique double-stacked instant start welfare setup. Powered by proven EcoLogic Hybrid LPG and solar technology.

The two units are connected and completely self-contained.

EcoMax allows you to maximise your office and welfare on site without compromising your operational footprint.

This low carbon, low noise welfare setup can be made up of any 24ft or 32ft Oasis welfare unit layout on the ground floor, with additional office and meeting space upstairs.