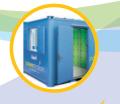

# Oasis EcoMax Solar Welfare

## Unique **Double-stacked Solar Welfare**

EcoMax Solar is the first and only double-stacked instant start welfare setup of its kind. It is powered by proven EcoLogic Solar hybrid technology, incorporating a large solar array on the roof.

...Each EcoMax Solar setup is fully selfcontained and specifically designed to meet the welfare needs of staff for the entirety of a project.