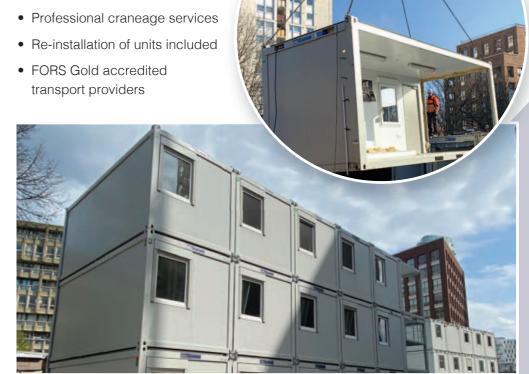

# **Transport & Lifting Services**

## **Need a Lift?**

Our dedicated team will do the heavy lifting for you.

Advanté Transport are not just experts in delivering Oasis welfare units to our clients' sites. Our team offer an extensive range of specialist lifting and transport services nationwide. This includes the movement and re-location of:

## **Specialised Equipment**

- Advanté Lorry loaders can conduct a full 360-degree lift at full capacity.
- Outrigger mats are carried and lifted safely without the risk of manual handling.
- Trackway to eliminate any ground damage, including specialist sports surfaces.

## **Flexibility**

30

- Advanté operate vehicles up to 82TM to meet each project's individual requirements.
- Lorry loader cranes are adaptable to different types of lifting operations.
- Lorries can be hired hourly, daily, or per job.
- Operational area UK mainland.

## **Peace of Mind**

- Advanté are BSI registered for; Safety ISO 45001 Environment ISO 14001 Quality ISO 9001 and PAS 99.
- FORS Gold accredited since 2016.
- We hold an international operator's Licence.
- Advanté is committed to protecting the environment and constantly improving our fleet to do so.
- All our vehicles conform to the necessary European Standards for emissions.