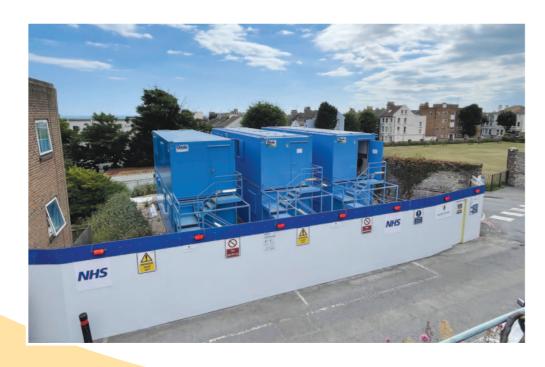

## **Specialist Units**

The cabins will provide both a lovely welcome area for cruise passengers to see and a workspace area for the cruise and pier teams to our visitors.

**Orkney Harbour** 

what Orkney has to offer throughout the season. Their arrival shows a commitment to ensuring we make sustainable improvements to our services and ensures that Orkney provides the best reception

**Authority** 