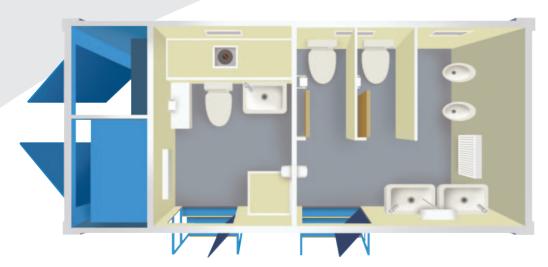

Each EcoLogic Solar welfare unit contains office and/or canteen facilities, a 24/7 drying and changing room (silent overnight heating) and toilet facilities.

Advanté's extensive welfare unit range offers various layouts and sizes to suit every site's project requirements.

# ecologic | 750 <sub>32x9ft</sub>

- Office (1 desk)
- Canteen (10 seats)
- Full Drying and Changing Room
- 2 Toilets
- Up to 25 people

- Office (2 desks)
- Kitchen facilities
- Full Drying and Changing Room
- Toilet & Urinal 1 1
- Up to 15 people

- Office (3 desks)
- Kitchen facilities
- Full Drying and Changing Room
- 2 Toilets 🛊
- Up to 25 people

- Canteen (12 seats)
- Full Drying and Changing Room
- Toilet & Urinal 🛉 🛊 🛉
- Up to 15 people

- Canteen (16 seats)
- Full Drying and Changing Room
- 2 Toilets 🛊
- Up to 25 people