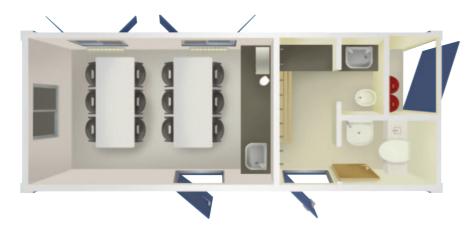

# Oasis EcoMax Solar Welfare

## Unique **Double-stacked Solar Welfare**

EcoMax Solar is the first and only double-stacked instant start welfare setup of its kind. It is powered by proven EcoLogic Solar hybrid technology, incorporating a large solar array on the roof.

# SOLAR COMOX 750 32x9ft Ground Floor Option

- Office (1 desk)
- Canteen (10 seats)
- Full Drying and Changing Room
- 2 Toilets 🛉 🛊
- Up to 25 people

# SOLAR COMOX | 700 32x9ft Ground Floor Option

10

- Office (3 desks)
- Kitchen facilities
- Full Drying and Changing Room
- 2 Toilets
- Up to 25 people