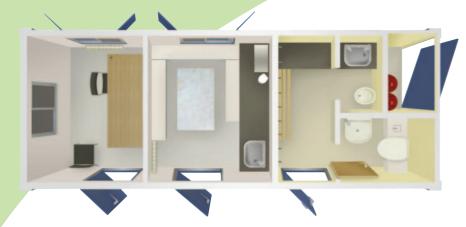

# Oasis. EcoLogic Solar Welfare

# Oasis. EcoLogic Solar Welfare

Renewable Solar Energy

Hybrid LPG Technology

PIR sensors LED lighting

Intelligent Telemetry

Remote Unit Monitoring

Site Specific Curfews

All-in-one instant start welfare facilities ensure work can begin straight away, particularly where connection to mains electric and services are not available.

Each EcoLogic Solar welfare unit contains office and/or canteen facilities, a 24/7 drying and changing room (silent overnight heating) and toilet facilities.

Advanté's extensive welfare unit range offers various layouts and sizes to suit every site's project requirements.

# ecologic | 750 <sub>32x9ft</sub>

- Office (1 desk)
- Canteen (10 seats)
- Full Drying and Changing Room
- 2 Toilets
- Up to 25 people

- Office (2 desks)
- Kitchen facilities
- Full Drying and Changing Room
- Toilet & Urinal 1 1
- Up to 15 people

- Office (3 desks)
- Kitchen facilities
- Full Drying and Changing Room
- 2 Toilets 🛊
- Up to 25 people

- Canteen (12 seats)
- Full Drying and Changing Room
- Toilet & Urinal 🛉 🛊 🛉
- Up to 15 people

- Canteen (16 seats)
- Full Drying and Changing Room
- 2 Toilets 🛊
- Up to 25 people