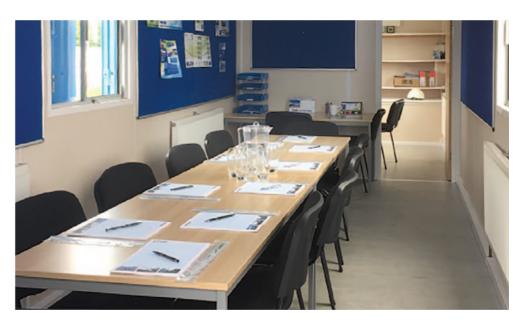

Each EcoLogic Solar welfare unit contains office and/or canteen facilities, a 24/7 drying and changing room (silent overnight heating) and toilet facilities.

Advanté's extensive welfare unit range offers various layouts and sizes to suit every site's project requirements.

## **Health & Safety**

- 24/7 Drying & changing room
- 98.7% Silent runningHot & cold running water