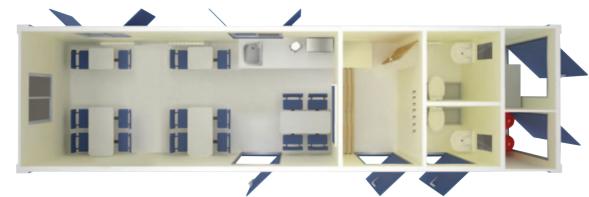

# • Large Meeting Room: 3 tables • Separate Office: 1 Desk • 1 Filing cabinet • Up to 25 people The first floor unit is connected to any of the welfare unit options below

# SOLAR COMOX 750 32x9ft Ground Floor Option

- Office (1 desk)
- Canteen (10 seats)
- Full Drying and Changing Room
- 2 Toilets 🛉 🛊
- Up to 25 people

# SOLAR COMOX | 700 32x9ft Ground Floor Option

10

- Office (3 desks)
- Kitchen facilities
- Full Drying and Changing Room
- 2 Toilets
- Up to 25 people