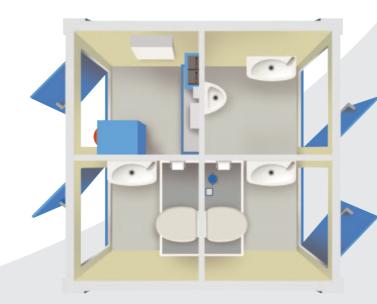

## **Casis** Toilet Blocks

Vision Solar is the next generation of Oasis Vision toilet blocks.

Taking our clients one step closer to Net Zero with more renewable solar energy.

These high-quality, inclusive toilet facilities significantly reduce emissions and enhance air quality.

Powered by impressive Oasis Solar hybrid technology that delivers mainly silent and renewable electrical energy. Including lighting, heating, hot water, and hand dryers. This 2+1 Vision Solar instant start toilet block provides self-contained toilet facilities for up to 60 staff on site.

## **Key Features**

- 3 Toilets,3 Washbasins,2 Urinals
- ✓ Solar hybrid technology
- ✓ Smart telemetry
- ✓ Safe fixed entry stairs

# vision

The Vision toilet block will provide your site with self-contained 2+1 toilet facilities for a large and diverse workforce on site.

**Casis** Toilet Blocks

This fully HSE compliant instant start unit provides toilets for up to 60 staff.