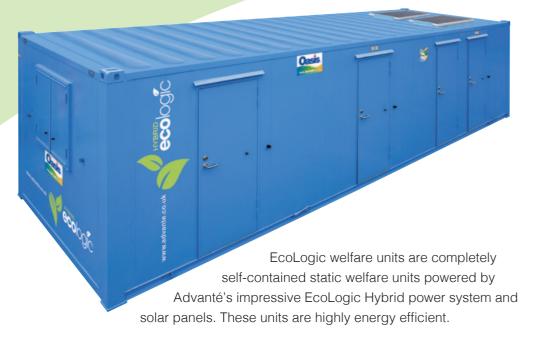

# Oasis. EcoLogic Solar Welfare

# Oasis. EcoLogic Solar Welfare

Renewable Solar Energy

Hybrid LPG Technology

PIR sensors LED lighting

Intelligent Telemetry

Remote Unit Monitoring

Site Specific Curfews

All-in-one instant start welfare facilities ensure work can begin straight away, particularly where connection to mains electric and services are not available.

Each EcoLogic Solar welfare unit contains office and/or canteen facilities, a 24/7 drying and changing room (silent overnight heating) and toilet facilities.

Advanté's extensive welfare unit range offers various layouts and sizes to suit every site's project requirements.