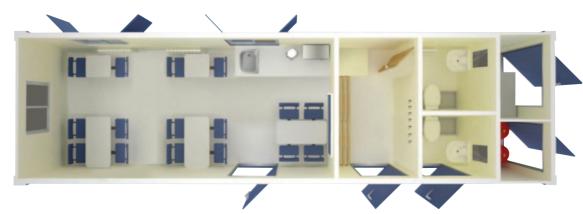

# Oasis. EcoLogic Hybrid Welfare Layouts

# Oasis EcoLogic Hybrid Welfare Layouts

- Office (1 desk)
- Canteen (7 seats)
- Full Drying and Changing Room
- Toilet and Urinal 🛉 🛊 🛉
- Up to 15 people

- Canteen (10 seats)
- Full Drying and Changing Room
- 2 Toilets
- Up to 25 people

- Large Canteen (12 seats)
- Full Drying and Changing Room
- Toilet and Urinal 🖠 🛊 🖠
- Up to 15 people

- Large Changing Room
- Full Drying and Changing Room
- Toilet and Urinal 🛉 🛊 🛊
- Up to 15 people

16

- Large Office (2 desks)
- Kitchen facilies
- Full Drying and Changing Room
- Toilet and Urinal 🖠 🛊 🕴
- Up to 15 people

- Canteen (7 seats)
- Full Drying and Changing Room
- Lockers
- Toilet **↑**