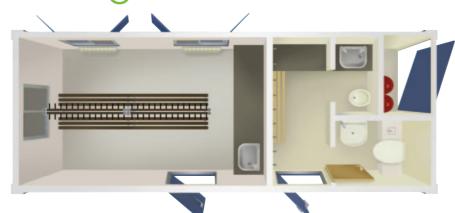

# **Oasis**. EcoMax Hybrid Welfare

# Oasis. EcoMax Hybrid Welfare

EcoMax Hybrid is the original, unique double-stacked instant start welfare setup. Powered by proven EcoLogic Hybrid LPG and solar technology.

The two units are connected and completely self-contained.

# **ECO**MOX 850 32x9ft Ground Floor Option

- Office (1 desk)
- Canteen (8 seats)
- Shower
- Full Drying and Changing Room
- 2 Toilets
- Up to 25 people

# HYBRID OSIC 1750 32x9ft Ground Floor Option

20

- Office (1 desk)
- Canteen (10 seats)
- Drying Room
- 2 Toilets 🖠
- Up to 25 people