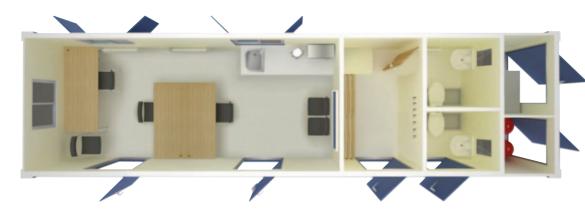

# Oasis. EcoMax Hybrid Welfare Layouts

- Large Office (3 desks)
- Kitchen facilities
- Full Drying and Changing Room
- 2 Toilets 🛉
- Up to 25 people

- Large Canteen (16 seats)
- Full Drying and Changing Room
- 2 Toilets
- Up to 25 people

**ECO**MOX 400S 32x9ft Ground Floor Option

- Large Canteen (16 seats)
- Shower
- Full Drying and Changing Room
- 2 Toilets
- Up to 25 people

What's inside your unit?

- ✓ Office and/or canteen ✓ 24/7 drying & changing room
  - ✓ Silent overnight heating
- ✓ Sink, kettle, microwave ✓ Toilet(s)
- ✓ 40ltr drinking water ✓ Washbasins