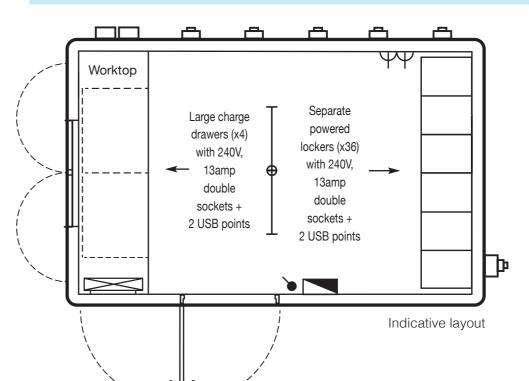

# **Oasis** PowerStation

The Oasis PowerStation is a safe charging environment for multiple bateries and devices.

Supports cable-free sites and emission-free equipment.

Eliminating the need for temporary site electrics.

Reducing slips, trips and falls caused by trailing cables.

5 x 110V

Safe and secure Support emission-free

**EV** charging points

...The SafeCharge lockers and drawers have double sockets and 2 x USB points inside.

28

4 x SafeCharge drawers

36 x SafeCharge lockers

## **Specification**

**Size:** 3.8m x 2.4m (12x8ft) Height: 2.45m (8ft)