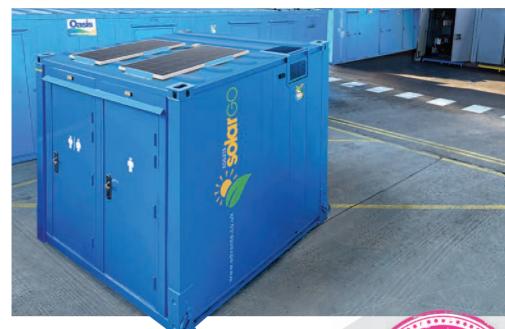

# SolarGO

# Generator-free solar toilets

Oasis SolarGo Toilets utilise renewable solar energy to deliver 100% silent and generator-free instant start toilet facilities.

Helping you to provide high quality, sustainable welfare for staff on site, while reducing environmental and community impact.

Renewable energy from the solar panels powers all electrical loads in the unit.

Three cubicles, Two toilets, One urinal...GO!

## Why SolarGo?

- ✓ Compact footprint
- ✓ Self-contained
- ✓ Solar technology
- ✓ No generator