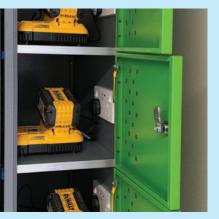

# **Oasis** PowerStation

The Oasis PowerStation is a safe charging environment for multiple bateries and devices.

Supports cable-free sites and emission-free equipment.

Eliminating the need for temporary site electrics.

Reducing slips, trips and falls caused by trailing cables.

5 x 110V

Safe and secure Support emission-free

**EV** charging points

...The SafeCharge lockers and drawers have double sockets and 2 x USB points inside.

28

4 x SafeCharge drawers

36 x SafeCharge lockers