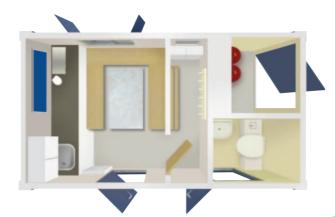

# Oasis. EcoMax Solar Welfare Layouts

# • Large Meeting Room: 3 tables • Separate Office: 1 Desk • 1 Filing cabinet • Up to 25 people The first floor unit is connected to any of the welfare unit options below

# SOLAR COMOX 750 32x9ft Ground Floor Option

- Office (1 desk)
- Canteen (10 seats)
- Full Drying and Changing Room
- 2 Toilets 🛉 🛊
- Up to 25 people

# SOLAR COMOX | 700 32x9ft Ground Floor Option

10

- Office (3 desks)
- Kitchen facilities
- Full Drying and Changing Room
- 2 Toilets
- Up to 25 people