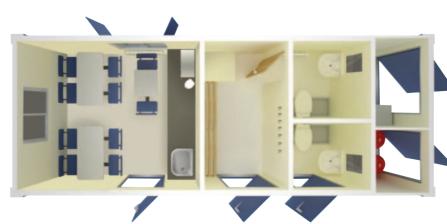

# ecologic | 750 <sub>32x9ft</sub>

- Office (1 desk)
- Canteen (10 seats)
- Full Drying and Changing Room
- 2 Toilets
- Up to 25 people

- Office (2 desks)
- Kitchen facilities
- Full Drying and Changing Room
- Toilet & Urinal 1 1
- Up to 15 people

- Office (3 desks)
- Kitchen facilities
- Full Drying and Changing Room
- 2 Toilets 🛊
- Up to 25 people

- Canteen (12 seats)
- Full Drying and Changing Room
- Toilet & Urinal 🛉 🛊 🛉
- Up to 15 people

- Canteen (16 seats)
- Full Drying and Changing Room
- 2 Toilets 🛊
- Up to 25 people