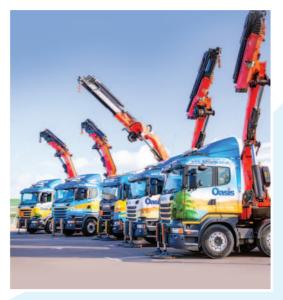

# **Transport & Lifting Services**

## **Need a Lift?**

Our dedicated team will do the heavy lifting for you.

Advanté Transport are not just experts in delivering Oasis welfare units to our clients' sites. Our team offer an extensive range of specialist lifting and transport services nationwide. This includes the movement and re-location of:

## **Flexibility**

30

- Advanté operate vehicles up to 82TM to meet each project's individual requirements.
- Lorry loader cranes are adaptable to different types of lifting operations.
- Lorries can be hired hourly, daily, or per job.
- Operational area UK mainland.