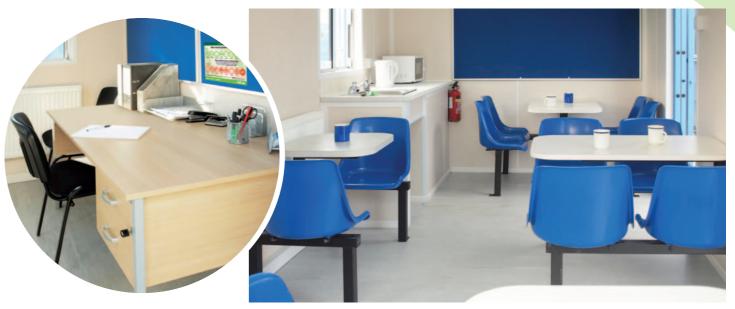

Each EcoLogic Solar welfare unit contains office and/or canteen facilities, a 24/7 drying and changing room (silent overnight heating) and toilet facilities.

Advanté's extensive welfare unit range offers various layouts and sizes to suit every site's project requirements.

# What's inside your unit?

- ✓ Office and/or canteen facilities
- ✓ Sink, kettle. microwave
- ✓ 40ltr drinking water
- ✓ 24/7 drying & changing room
- ✓ Silent overnight heating
- ✓ Toilet(s)
- ✓ Washbasins