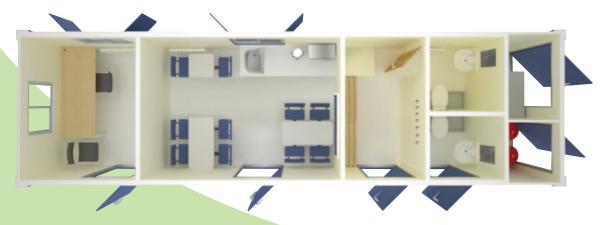

# Oasis. EcoLogic Solar Welfare

# Oasis. EcoLogic Solar Welfare

Renewable Solar Energy

Hybrid LPG Technology

PIR sensors LED lighting

Intelligent Telemetry

Remote Unit Monitoring

Site Specific Curfews

All-in-one instant start welfare facilities ensure work can begin straight away, particularly where connection to mains electric and services are not available.

Each EcoLogic Solar welfare unit contains office and/or canteen facilities, a 24/7 drying and changing room (silent overnight heating) and toilet facilities.

Advanté's extensive welfare unit range offers various layouts and sizes to suit every site's project requirements.

# **Oasis**. EcoLogic Solar Welfare Layouts

# Oasis. EcoLogic Solar Welfare Layouts

# ecologic | 750 <sub>32x9ft</sub>

- Office (1 desk)
- Canteen (10 seats)
- Full Drying and Changing Room
- 2 Toilets
- Up to 25 people

- Office (2 desks)
- Kitchen facilities
- Full Drying and Changing Room
- Toilet & Urinal 1 1
- Up to 15 people

- Office (3 desks)
- Kitchen facilities
- Full Drying and Changing Room
- 2 Toilets 🛊
- Up to 25 people

- Canteen (12 seats)
- Full Drying and Changing Room
- Toilet & Urinal 🛉 🛊 🛉
- Up to 15 people

- Canteen (16 seats)
- Full Drying and Changing Room
- 2 Toilets 🛊
- Up to 25 people