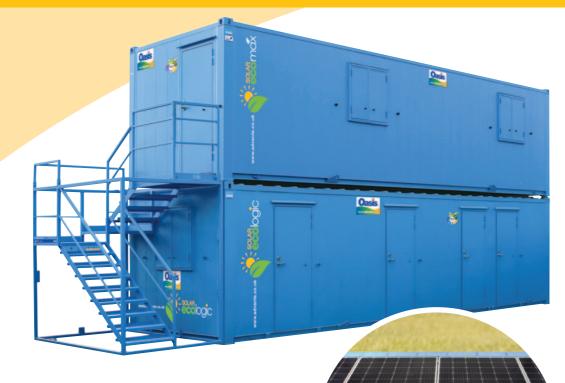

## Unique **Double-stacked Solar Welfare**

EcoMax Solar is the first and only double-stacked instant start welfare setup of its kind. It is powered by proven EcoLogic Solar hybrid technology, incorporating a large solar array on the roof.

The framed staircase (another Advanté patented invention) means it is safe and quick to set up. Once in place, your EcoMax Solar welfare units can be easily relocated, giving total flexibility and reduced project costs.

## First Floor:

- Large open-plan Office/Meeting Room
- Separate Manager's Office
- Space in the main office/meeting room for up to four desks.
- First floor is connected to the ground floor unit, giving significant running cost savings when compared to running two individual units

## **Ground Floor:**

- Various welfare layouts available
- Shower options also available
- Full changing and drying room
- Silent overnight heating = happy neighbours!
- Two Toilets = male/female split