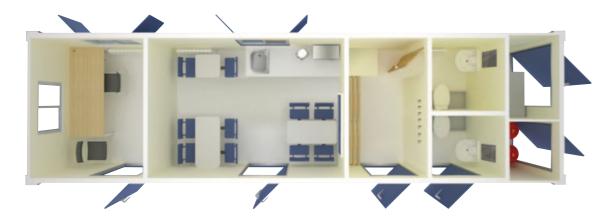

# **Oasis**. EcoMax Hybrid Welfare

# Oasis. EcoMax Hybrid Welfare

EcoMax Hybrid is the original, unique double-stacked instant start welfare setup. Powered by proven EcoLogic Hybrid LPG and solar technology.

The two units are connected and completely self-contained.

EcoMax allows you to maximise your office and welfare on site without compromising your operational footprint.

This low carbon, low noise welfare setup can be made up of any 24ft or 32ft Oasis welfare unit layout on the ground floor, with additional office and meeting space upstairs.

# Oasis. EcoMax Hybrid Welfare Layouts

# ecomox32 32x9ft First Floor Office/Meeting Room Large Meeting Room: 3 tables Separate Office: 1 Desk • 1 Filing cabinet The first floor unit is connected to any of the welfare unit options below

# **ECO**MOX 850 32x9ft Ground Floor Option

- Office (1 desk)
- Canteen (8 seats)
- Shower
- Full Drying and Changing Room
- 2 Toilets
- Up to 25 people

# HYBRID OSIC 1750 32x9ft Ground Floor Option

20

- Office (1 desk)
- Canteen (10 seats)
- Drying Room
- 2 Toilets 🖠
- Up to 25 people