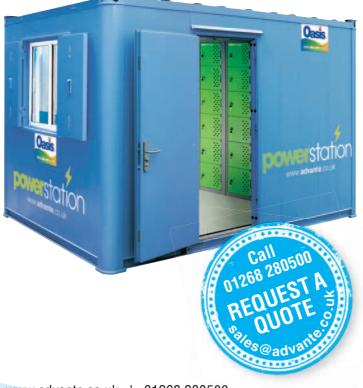

# **Oasis** PowerStation

The Oasis PowerStation is a safe charging environment for multiple bateries and devices.

Supports cable-free sites and emission-free equipment.

Eliminating the need for temporary site electrics.

Reducing slips, trips and falls caused by trailing cables.

5 x 110V

Safe and secure Support emission-free

**EV** charging points

...The SafeCharge lockers and drawers have double sockets and 2 x USB points inside.

28

4 x SafeCharge drawers

36 x SafeCharge lockers

## **Specification**

**Size:** 3.8m x 2.4m (12x8ft) Height: 2.45m (8ft)

## Please note:

Unit requires connection to mains power or generator (not supplied).

Fully compliant with 18th edition Electrical Regulations.

Designed to Charge:

29