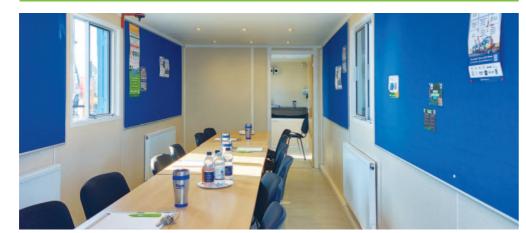

Each EcoLogic Solar welfare unit contains office and/or canteen facilities, a 24/7 drying and changing room (silent overnight heating) and toilet facilities.

Advanté's extensive welfare unit range offers various layouts and sizes to suit every site's project requirements.

# What's inside your unit?

- ✓ Office and/or canteen facilities
- ✓ Sink, kettle. microwave
- ✓ 40ltr drinking water
- ✓ 24/7 drying & changing room
- ✓ Silent overnight heating
- ✓ Toilet(s)
- ✓ Washbasins