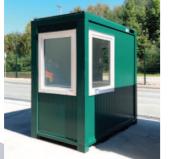

# Oasis. EcoLogic Solar Welfare

# Oasis. EcoLogic Solar Welfare

Renewable Solar Energy

Hybrid LPG Technology

PIR sensors LED lighting

Intelligent Telemetry

Remote Unit Monitoring

Site Specific Curfews

All-in-one instant start welfare facilities ensure work can begin straight away, particularly where connection to mains electric and services are not available.

Each EcoLogic Solar welfare unit contains office and/or canteen facilities, a 24/7 drying and changing room (silent overnight heating) and toilet facilities.

Advanté's extensive welfare unit range offers various layouts and sizes to suit every site's project requirements.