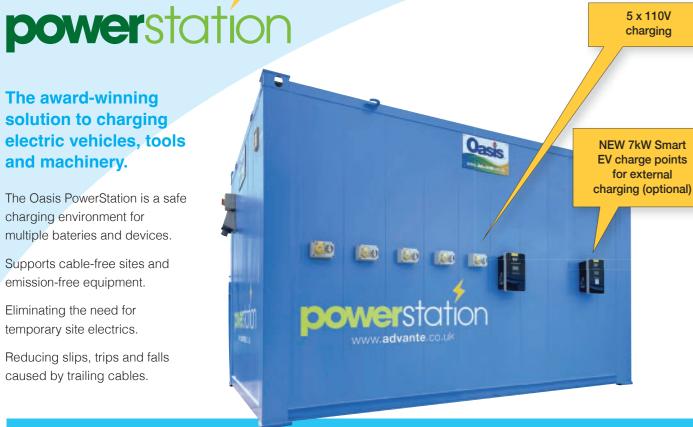

# **Oasis** PowerStation

The Oasis PowerStation is a safe charging environment for multiple bateries and devices.

Supports cable-free sites and emission-free equipment.

Eliminating the need for temporary site electrics.

Reducing slips, trips and falls caused by trailing cables.

5 x 110V

Safe and secure Support emission-free

**EV** charging points

...The SafeCharge lockers and drawers have double sockets and 2 x USB points inside.

28

4 x SafeCharge drawers

36 x SafeCharge lockers