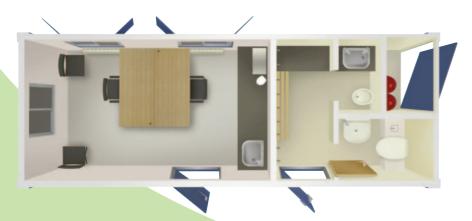

# **Oasis**. EcoLogic Solar Welfare Layouts

# Oasis. EcoLogic Solar Welfare Layouts

# ecologic | 750 <sub>32x9ft</sub>

- Office (1 desk)
- Canteen (10 seats)
- Full Drying and Changing Room
- 2 Toilets
- Up to 25 people

- Office (2 desks)
- Kitchen facilities
- Full Drying and Changing Room
- Toilet & Urinal 1 1
- Up to 15 people

- Office (3 desks)
- Kitchen facilities
- Full Drying and Changing Room
- 2 Toilets 🛊
- Up to 25 people

- Canteen (12 seats)
- Full Drying and Changing Room
- Toilet & Urinal 🛉 🛊 🛉
- Up to 15 people

- Canteen (16 seats)
- Full Drying and Changing Room
- 2 Toilets 🛊
- Up to 25 people