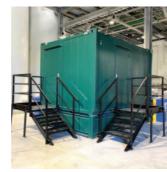

## Unique **Double-stacked Solar Welfare**

EcoMax Solar is the first and only double-stacked instant start welfare setup of its kind. It is powered by proven EcoLogic Solar hybrid technology, incorporating a large solar array on the roof.

The framed staircase (another Advanté patented invention) means it is safe and quick to set up. Once in place, your EcoMax Solar welfare units can be easily relocated, giving total flexibility and reduced project costs.

...Each EcoMax Solar setup is fully selfcontained and specifically designed to meet the welfare needs of staff for the entirety of a project.