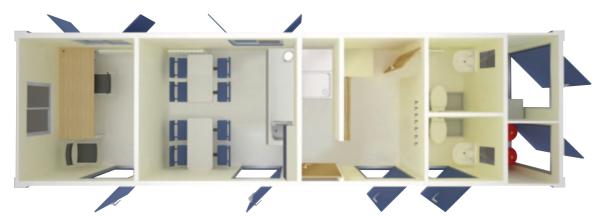

## First Floor:

- Large open-plan Office/Meeting Room
- Separate Manager's Office
- Space in the main office/meeting room for up to four desks.
- First floor is connected to the ground floor unit, giving significant running cost savings when compared to running two individual units

## **Ground Floor:**

- Various welfare layouts available
- Shower options also available
- Full changing and drying room
- Silent overnight heating = happy neighbours!
- Two Toilets = male/female split

# • Large Meeting Room: 3 tables • Separate Office: 1 Desk • 1 Filing cabinet • Up to 25 people The first floor unit is connected to any of the welfare unit options below