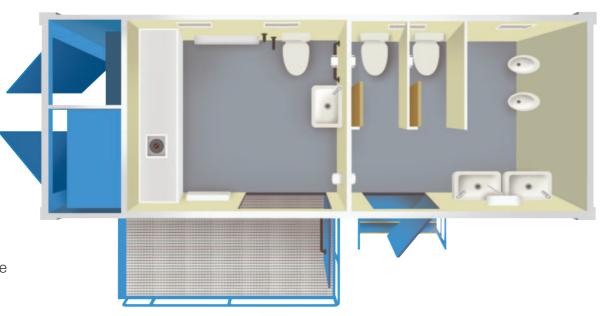

# **Oasis**. Toilet Block Layouts

# vision solar

- 1 Toilet, 1 Washbasin
- 2 Toilets. 2 Urinals and 2 Washbasins
- † † † • Up to 60 people

# vision solaractess

- 1 Accessible Toilet, 1 Washbasin 1
- Ramp Access with Automatic Door Sensor
- 2 Toilets, 2 Urinals and 2 Washbasins
- **† †**
- Up to 60 people

## vision 19s

- Shower Cubicle
- 1 Toilet, 1 Washbasin 🖠
- 2 Toilets, 2 Urinals and 2 Washbasins
- † †
- Up to 60 people