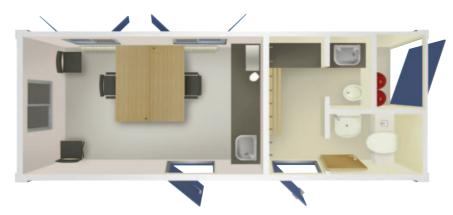

# ecomox32 32x9ft First Floor Office/Meeting Room Large Meeting Room: 3 tables Separate Office: 1 Desk • 1 Filing cabinet The first floor unit is connected to any of the welfare unit options below

# **ECO**MOX 850 32x9ft Ground Floor Option

- Office (1 desk)
- Canteen (8 seats)
- Shower
- Full Drying and Changing Room
- 2 Toilets
- Up to 25 people