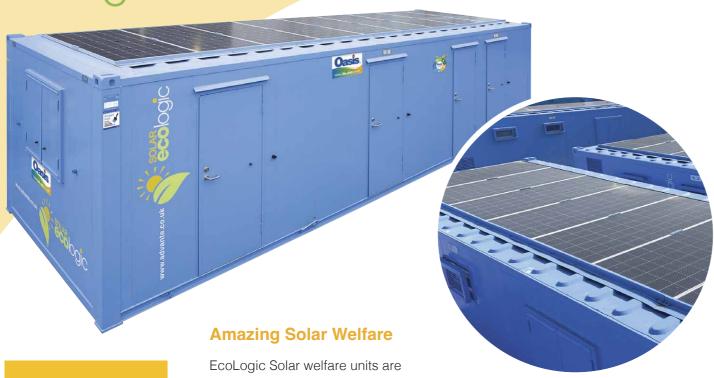

# Oasis. EcoLogic Solar Welfare

# Oasis. EcoLogic Solar Welfare

Renewable Solar Energy

Hybrid LPG Technology

PIR sensors LED lighting

Intelligent Telemetry

Remote Unit Monitoring

Site Specific Curfews

All-in-one instant start welfare facilities ensure work can begin straight away, particularly where connection to mains electric and services are not available.

Each EcoLogic Solar welfare unit contains office and/or canteen facilities, a 24/7 drying and changing room (silent overnight heating) and toilet facilities.

Advanté's extensive welfare unit range offers various layouts and sizes to suit every site's project requirements.

Works Manager, Morgan Sindall Infrastructure. EcoLogic Solar welfare units have proven results averaging 95.2% carbon-free electrical power over a whole year, in all weathers and work environments.

These innovative solar units are highly energy efficient and mainly silent, enhancing the wellbeing of those working on site, and of those working or living in the community.

EcoLogic Solar hybrid technology harnesses daylight to generate impressive renewable electrical power all year round. Helping clients meet their ESG Sustainability and Net Zero targets..

community and

vork environment