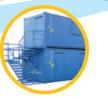

## Unique **Double-stacked Solar Welfare**

EcoMax Solar is the first and only double-stacked instant start welfare setup of its kind. It is powered by proven EcoLogic Solar hybrid technology, incorporating a large solar array on the roof.

The framed staircase (another Advanté patented invention) means it is safe and quick to set up. Once in place, your EcoMax Solar welfare units can be easily relocated, giving total flexibility and reduced project costs.

## First Floor:

- Large open-plan Office/Meeting Room
- Separate Manager's Office
- Space in the main office/meeting room for up to four desks.
- First floor is connected to the ground floor unit, giving significant running cost savings when compared to running two individual units

## **Ground Floor:**

- Various welfare layouts available
- Shower options also available
- Full changing and drying room
- Silent overnight heating = happy neighbours!
- Two Toilets = male/female split