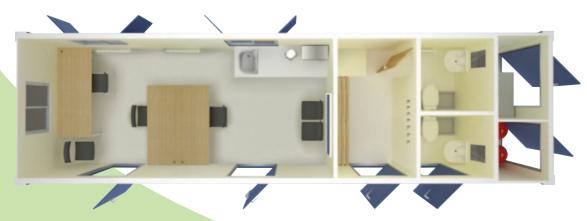

# **Oasis**. EcoMax Hybrid Welfare

# Oasis. EcoMax Hybrid Welfare

EcoMax Hybrid is the original, unique double-stacked instant start welfare setup. Powered by proven EcoLogic Hybrid LPG and solar technology.

The two units are connected and completely self-contained.

EcoMax allows you to maximise your office and welfare on site without compromising your operational footprint.

This low carbon, low noise welfare setup can be made up of any 24ft or 32ft Oasis welfare unit layout on the ground floor, with additional office and meeting space upstairs.

# Oasis. EcoMax Hybrid Welfare Layouts

# ecomox32 32x9ft First Floor Office/Meeting Room Large Meeting Room: 3 tables Separate Office: 1 Desk • 1 Filing cabinet The first floor unit is connected to any of the welfare unit options below

# **ECO**MOX 850 32x9ft Ground Floor Option

- Office (1 desk)
- Canteen (8 seats)
- Shower
- Full Drying and Changing Room
- 2 Toilets
- Up to 25 people

# HYBRID OSIC 1750 32x9ft Ground Floor Option

20

- Office (1 desk)
- Canteen (10 seats)
- Drying Room
- 2 Toilets 🖠
- Up to 25 people