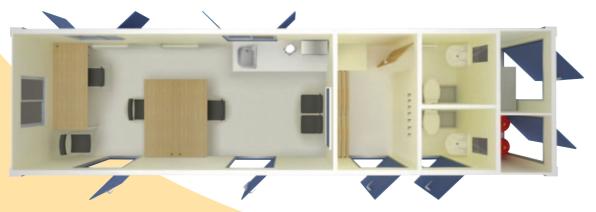

# ecologic | 750 <sub>32x9ft</sub>

- Office (1 desk)
- Canteen (10 seats)
- Full Drying and Changing Room
- 2 Toilets
- Up to 25 people

- Office (2 desks)
- Kitchen facilities
- Full Drying and Changing Room
- Toilet & Urinal 1 1
- Up to 15 people

- Office (3 desks)
- Kitchen facilities
- Full Drying and Changing Room
- 2 Toilets 🛊
- Up to 25 people

- Canteen (12 seats)
- Full Drying and Changing Room
- Toilet & Urinal 🛉 🛊 🛉
- Up to 15 people

- Canteen (16 seats)
- Full Drying and Changing Room
- 2 Toilets 🛊
- Up to 25 people