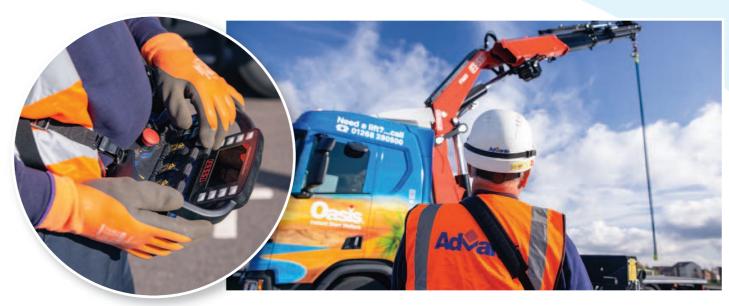

# **Transport & Lifting Services**

## **Need a Lift?**

Our dedicated team will do the heavy lifting for you.

Advanté Transport are not just experts in delivering Oasis welfare units to our clients' sites. Our team offer an extensive range of specialist lifting and transport services nationwide. This includes the movement and re-location of:

## **Specialised Equipment**

- Advanté Lorry loaders can conduct a full 360-degree lift at full capacity.
- Outrigger mats are carried and lifted safely without the risk of manual handling.
- Trackway to eliminate any ground damage, including specialist sports surfaces.

## **Flexibility**

30

- Advanté operate vehicles up to 82TM to meet each project's individual requirements.
- Lorry loader cranes are adaptable to different types of lifting operations.
- Lorries can be hired hourly, daily, or per job.
- Operational area UK mainland.

## Safety

360° Lifting

Capability

**82TM Cranes** 

**Compliant with** 

latest Allmi Directive

Experienced, AP

**Trained Drivers** 

7400kg Carrying

Capacity plus more

on a Trailer

Carry up to 32ft

in Length

- All lifting operations are carried out to BS 7121 Best Practice.
- Our staff undertake the Safe Urban Driving Course to reduce Work Related Road Risk (WRRR).
- All drivers and vehicles are fully compliant with the latest ALLMI 'swing up stabiliser leg' directive.