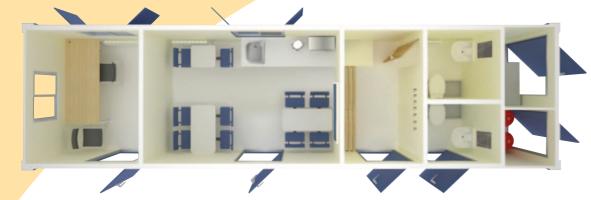

# Oasis EcoLogic Hybrid Welfare Layouts

- Office (1 desk)
- Canteen (8 seats)
- Shower

- Full Drying and Changing Room
- 2 Toilets 1
- Up to 25 people

- Large Canteen (16 seats)
- Full Drying and Changing Room
- 2 Toilets
- Up to 25 people

- Office (1 desk)
- Canteen (10 seats)
- Full Drying and **Changing Room**
- 2 Toilets
- Up to 25 people

- Large Canteen (16 seats)
- Shower
- Full Drying and **Changing Room**
- 2 Toilets
- Up to 25 people

15

14

- Large Open-Plan Office (3 desks)
- Kitchen facilities
- Full Drying and Changing Room
- 2 Toilets
- Up to 25 people