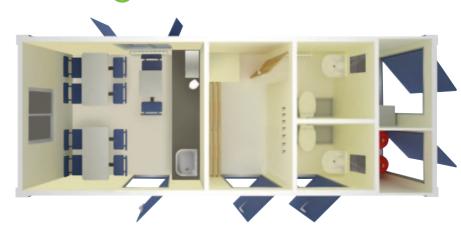

## **Casis** Toilet Blocks

Vision Solar is the next generation of Oasis Vision toilet blocks.

Taking our clients one step closer to Net Zero with more renewable solar energy.

These high-quality, inclusive toilet facilities significantly reduce emissions and enhance air quality.

Powered by impressive Oasis Solar hybrid technology that delivers mainly silent and renewable electrical energy. Including lighting, heating, hot water, and hand dryers. This 2+1 Vision Solar instant start toilet block provides self-contained toilet facilities for up to 60 staff on site.

## **Key Features**

- 3 Toilets,3 Washbasins,2 Urinals
- ✓ Solar hybrid technology
- ✓ Smart telemetry
- ✓ Safe fixed entry stairs

# vision

The Vision toilet block will provide your site with self-contained 2+1 toilet facilities for a large and diverse workforce on site.

**Casis** Toilet Blocks

This fully HSE compliant instant start unit provides toilets for up to 60 staff.

# vision solar

- 1 Toilet, 1 Washbasin
- 2 Toilets. 2 Urinals and 2 Washbasins
- † † † • Up to 60 people