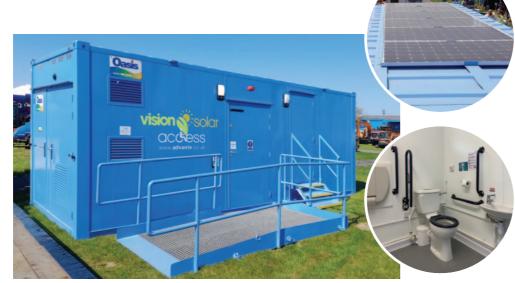

# Increase accessibility for *all* on site

Vision Solar Access is the first of its kind to offer fully accessible instant start 2+1 toilet facilities to construction sites across the UK. Increasing accessibility and inclusivity for all.

With all the benefits of Vision Solar, plus more. Each unit is powered by our impressive Oasis Solar hybrid technology to further support our clients towards their carbon reduction and ESG Sustainability goals.

## **Access features**

- ✓ Inclusive
- ✓ Ramp access
- ✓ Automatic door sensors
- Accessible toilet and washbasin
- Handrails and emergency cord