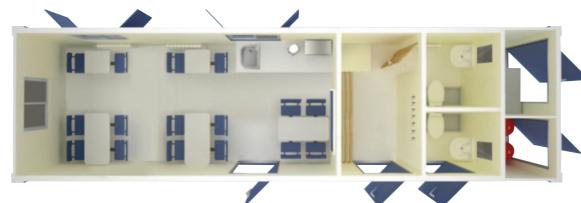

# Oasis. EcoLogic Hybrid Welfare

# eco OCIC

The EcoLogic Hybrid power and smart telemetry systems are designed to limit use of the hybrid LPG generator to reduce carbon emissions and running costs, while providing mainly silent welfare facilities.

Each welfare unit will provide your site with an office and/or canteen, a drying room (silent overnight heating) and toilet facilities in just one unit.

...All Oasis EcoLogic welfare units are powered by a hybrid LPG power system and solar panels..

# **Oasis**. EcoLogic Hybrid Welfare Layouts

# Oasis EcoLogic Hybrid Welfare Layouts

- Office (1 desk)
- Canteen (8 seats)
- Shower

- Full Drying and Changing Room
- 2 Toilets 1
- Up to 25 people

- Large Canteen (16 seats)
- Full Drying and Changing Room
- 2 Toilets
- Up to 25 people

- Office (1 desk)
- Canteen (10 seats)
- Full Drying and **Changing Room**
- 2 Toilets
- Up to 25 people

- Large Canteen (16 seats)
- Shower
- Full Drying and **Changing Room**
- 2 Toilets
- Up to 25 people

15

14

- Large Open-Plan Office (3 desks)
- Kitchen facilities
- Full Drying and Changing Room
- 2 Toilets
- Up to 25 people