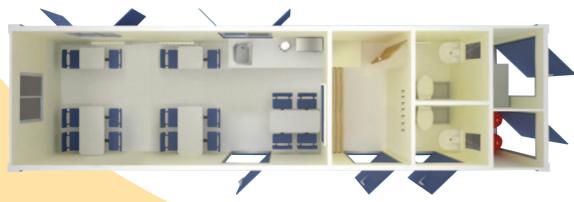

# Oasis EcoLogic Hybrid Welfare Layouts

- Office (1 desk)
- Canteen (8 seats)
- Shower

- Full Drying and Changing Room
- 2 Toilets 1
- Up to 25 people

- Large Canteen (16 seats)
- Full Drying and Changing Room
- 2 Toilets
- Up to 25 people

- Office (1 desk)
- Canteen (10 seats)
- Full Drying and **Changing Room**
- 2 Toilets
- Up to 25 people

- Large Canteen (16 seats)
- Shower
- Full Drying and **Changing Room**
- 2 Toilets
- Up to 25 people

15

14

- Large Open-Plan Office (3 desks)
- Kitchen facilities
- Full Drying and Changing Room
- 2 Toilets
- Up to 25 people