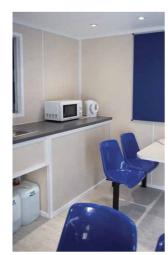

# What's inside your unit?

- ✓ Office and/or canteen facilities
- ✓ Sink, kettle. microwave
- ✓ 40ltr drinking water
- ✓ 24/7 drying & changing room
- ✓ Silent overnight heating
- ✓ Toilet(s)
- ✓ Washbasins

## **Ground floor**

- Office and/or canteen facilities
- ✓ Sink, kettle, microwave
- ✓ 40ltr drinking water
- ✓ 24/7 drying & changing room
- Silent overnight heating
- ✓ Two toilets
- ✓ Washbasins

11