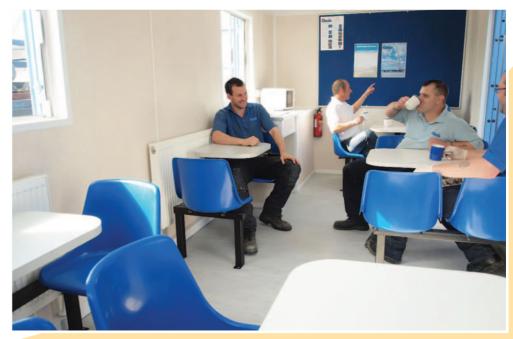

# What's inside your unit?

- ✓ Office and/or canteen facilities
- ✓ Sink, kettle. microwave
- ✓ 40ltr drinking water
- ✓ 24/7 drying & changing room
- ✓ Silent overnight heating
- ✓ Toilet(s)
- ✓ Washbasins