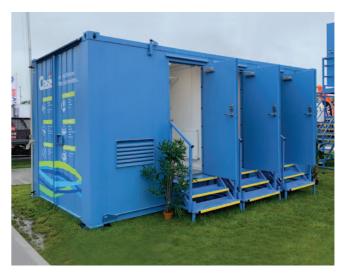

# vision

The Vision toilet block will provide your site with self-contained 2+1 toilet facilities for a large and diverse workforce on site.

**Casis** Toilet Blocks

This fully HSE compliant instant start unit provides toilets for up to 60 staff.

Our standalone Vision toilet block range is available with the choice of an additional shower or faith toilet (pictured right), to cater for all your staff's needs.

# Benefits to site

- High quality facilities enhance wellbeing.
- Inclusive and separate cubicles.
- Ready for use once delivered.