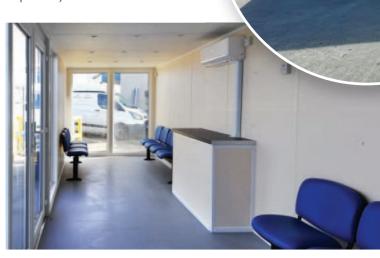

Each EcoLogic Solar welfare unit contains office and/or canteen facilities, a 24/7 drying and changing room (silent overnight heating) and toilet facilities.

Advanté's extensive welfare unit range offers various layouts and sizes to suit every site's project requirements.

# What's inside your unit?

- ✓ Office and/or canteen facilities
- ✓ Sink, kettle. microwave
- ✓ 40ltr drinking water
- ✓ 24/7 drying & changing room
- ✓ Silent overnight heating
- ✓ Toilet(s)
- ✓ Washbasins