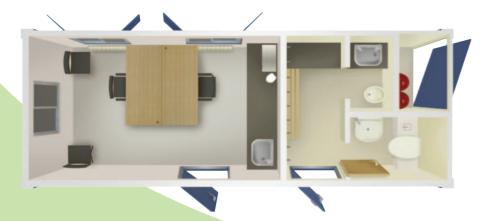

# **ECO**MOX 850 32x9ft Ground Floor Option

- Office (1 desk)
- Canteen (8 seats)
- Shower
- Full Drying and Changing Room
- 2 Toilets
- Up to 25 people

# HYBRID OSIC 1750 32x9ft Ground Floor Option

20

- Office (1 desk)
- Canteen (10 seats)
- Drying Room
- 2 Toilets 🖠
- Up to 25 people